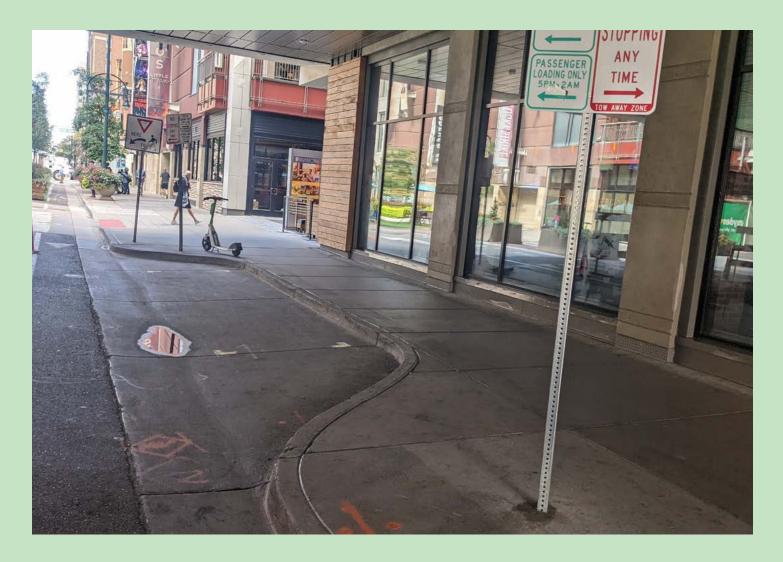

### 15th St & <u>Glenarm St</u>

Street View Photo 1

### 15th St & <u>Glenarm St</u>

Street View Photo 2