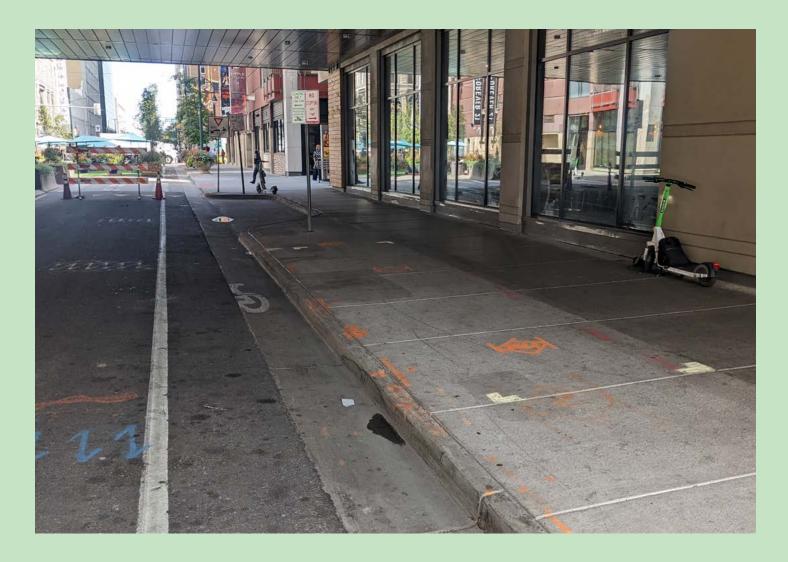

| 30  |
| 17th St & Tremont St              | 33  |
| 17th St & Wewatta St              | 36  |
| 18th St & Wewatta St              | 39  |
| 19th St & Little Raven            | 42  |
| 20th St & Little Raven            | 45  |
| 28th St & Delgany                 | 48  |
| 32nd St & Osage                   | 51  |
| Basset St & Little Raven          | 54  |
| Confluence Park                   | 57  |
| Union Station Backside            | 60  |
| West Commons Park                 | 63  |
|                                   | ~~~ |

**Folders Link** 





Page 6

Street View Photo 1











### 15th St & <u>Champa St</u>





Street View Photo 1







Street View Photo 2





### 15th St & Delgany St







### 15th St & Delgany St









### 15th St & Delgany St











































### 15th St & <u>Glenarm St</u>

Street View Photo 1







### 15th St & <u>Glenarm St</u>

Street View Photo 2







### 15th St & Larimer St





Page 21

### 15th St & Larimer St

Street View Photo 1





### 15th St & Larimer St









Page 24







#### **Street View Photo 2**











Page 27

### 16th St & <u>Stout St</u>









### 16th St & <u>Stout St</u>

#### Street View Photo 2







### 17th St & California St





Page 30

### 17th St & California St

Street View Photo 1







### 17th St & California St













Page 33







Street View Photo 2





### 17th St & Wewatta St





Page 36

Street View Photo 1





Street View Photo 2











Street View Photo 1







Street View Photo 2









Page 36















Page 36

Stre