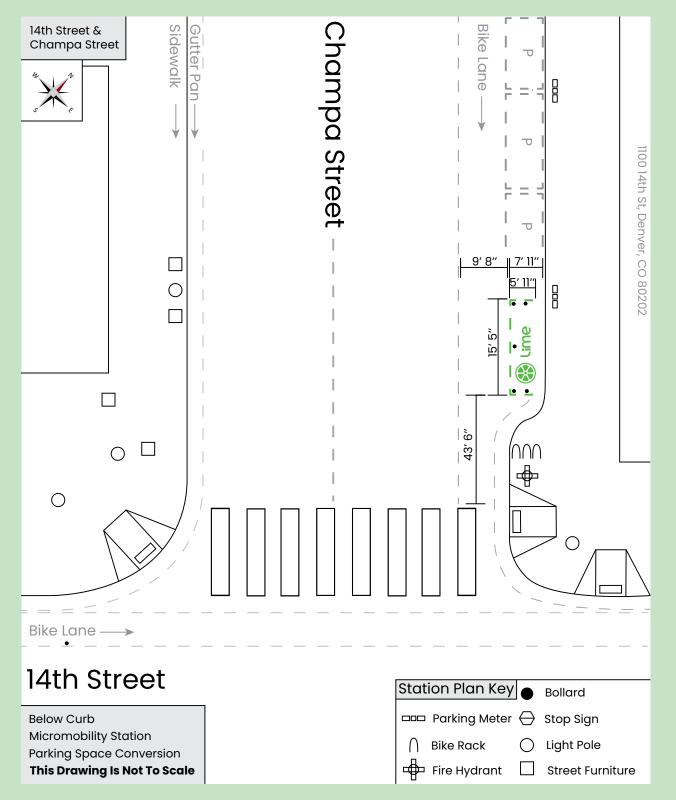

Address: 1100 14th St, Denver, CO 80202

## **Application contents**

|          |                        |                   |                                                                                   |         |                                                              |                  | MICROMOB                   | ILITY CORRAL A                                                                       | <b>NICROMOBILITY CORRAL APPLICATION - LIME</b>                       | 1<br>E                                         |                                                         |
|----------|------------------------|-------------------|-----------------------------------------------------------------------------------|---------|--------------------------------------------------------------|------------------|----------------------------|--------------------------------------------------------------------------------------|----------------------------------------------------------------------|------------------------------------------------|---------------------------------------------------------|
| Operator | Applicant Contact Name | Applicant Phone # | Operator Applicant Contact Name Applicant Phone # Applicant Email Address Batch # | Batch # | Location Address                                             | Above/Below Curb | Size<br>X' x X'            | Meter Number<br>Required when applying for<br>below curb, adjacent to<br>meter space | https://www.<br>denvergov.<br>org/maps/map/neig<br>org/maps/map/neig | https://www.<br>denvergov.<br>org/maps/map/cou | Station ID #<br>Lime's tracking number for<br>locations |
| Lime     | Cody Noblin            | 303-356-9332      | cody.noblin@li.me                                                                 | ω       | 14th St & Champa St (1100 14th St)                           | Below            | 15' 5" X 5' 11''           |                                                                                      | CBD                                                                  | 9                                              | 207 (rank)                                              |
| Lime     | Cody Noblin            | 303-356-9332      | cody.noblin@li.me                                                                 | ω       | 15th St & Champa St (1456 Champa St)                         | Below            | 14' 10" X 5' 7''           | NA                                                                                   | CBD                                                                  | 9                                              | 25 (rank)                                               |
| Lime     | Cody Noblin            | 303-356-9332      | cody.noblin@li.me                                                                 | з       | 15th St & Delgany St (1767-1899 15th St                      | Above            | <i>8 X</i> ., <i>1</i> ,27 | NA                                                                                   | Union Station                                                        | 9                                              | 7 (rank)                                                |
| Lime     | Cody Noblin            | 303-356-9332      | cody.noblin@li.me                                                                 | 3       | 15th St & Glenarm St Above Curb (500 16th St Mall Suite 160) | Above            |                            | NA                                                                                   | CBD                                                                  | 9                                              | 26 (rank)                                               |
| Lime     | Cody Noblin            | 303-356-9332      | cody.noblin@li.me                                                                 | З       | 15th St & Glenarm St (500 16th St Mall Suite 160)            | Below            | 20' X 5' 8"                | NA                                                                                   | CBD                                                                  | 9                                              | 209 (rank)                                              |
| Lime     | Cody Noblin            | 303-356-9332      | cody.noblin@li.me                                                                 | ω       | 15th St & Larimer St (1512 Larimer St Unit R28)              | Below            | 18'5"X5'                   | NA                                                                                   | Union Station                                                        | 9                                              | 23 (rank)                                               |
| Lime     | Cody Noblin            | 303-356-9332      | cody.noblin@li.me                                                                 | ω       | 15th St & Tremont St (400 15th St)                           | Below            | 20' X 6' 8"                | NA                                                                                   | CBD                                                                  | 9                                              | 27 (rank)                                               |
| Lime     | Cody Noblin            | 303-356-9332      | cody.noblin@li.me                                                                 | ω       | 16th St & Stout (1630 Stout St)                              | Below            | 16'X5'4"                   | NA                                                                                   | CBD                                                                  | 6                                              | 36 (rank)                                               |
| Lime     | Cody Noblin            | 303-356-9332      | cody.noblin@li.me                                                                 | ω       | 16th & California (700 17th St)                              | Below            | 20' X 5' 1"                | NA                                                                                   | CBD                                                                  | 9                                              | 77 (rank)                                               |
| Lime     | Cody Noblin            | 303-356-9332      | cody.noblin@li.me                                                                 | 3       | 17th & Wewatta (1777 Wewatta St)                             | Below            | 6.£ XZ.6T                  | NA                                                                                   | Union Station                                                        | 9                                              | 209 (rank)                                              |
| Lime     | Cody Noblin            | 303-356-9332      | cody.noblin@li.me                                                                 | ω       | 17th St & Tremont St (410 17th St Suite 2200)                | Below            | 18' 10" x 5' 2"            | NA                                                                                   | CBD                                                                  | 9                                              | 50 (rank)                                               |
| Lime     | Cody Noblin            | 303-356-9332      | cody.noblin@li.me                                                                 | ω       | 18th & Wewatta (1801 Wewatta St)                             | Below            | 19'X6'5"                   | NA                                                                                   | Union Station                                                        | 9                                              | 12 (rank)                                               |
| Lime     | Cody Noblin            | 303-356-9332      | cody.noblin@li.me                                                                 | З       | 19th Street & Little Raven (1880 Little Raven St)            | Below            | 13' 6" X 4' 3"             | NA                                                                                   | Union Station                                                        | 9                                              | 41 (rank)                                               |
| Lime     | Cody Noblin            | 303-356-9332      | cody.noblin@li.me                                                                 | ω       | 20th & Little Raven (2205 19th St)                           | Above            | 22' 4" X 4' 6"             | NA                                                                                   | Union Station                                                        | 9                                              | 46 (rank)                                               |
| Lime     | Cody Noblin            | 303-356-9332      | cody.noblin@li.me                                                                 | ω       | 28th & Delgany (1859 28th St)                                | Below            | 19'X6'5"                   | NA                                                                                   | Five Points                                                          | 9                                              | 210 (rank)                                              |
| Lime     | Cody Noblin            | 303-356-9332      | cody.noblin@li.me                                                                 | З       | 32nd & Osage (3206 Osage St)                                 | Above            | 23' 7" X 6'                | NA                                                                                   | Highland                                                             | 1                                              | 17 (rank)                                               |
| Lime     | Cody Noblin            | 303-356-9332      | cody.noblin@li.me                                                                 | ω       | Basset & Little Raven (Denver, CO 80202)                     | Above            | 10' 3'' X 7'               | NA                                                                                   | Union Station                                                        | 9                                              | 40 (rank)                                               |
| Lime     | Cody Noblin            | 303-356-9332      | cody.noblin@li.me                                                                 | з       | Confluence Park (1100 Little Raven St)                       | Above            | 12'X5'6"                   | NA                                                                                   | Union Station                                                        | 9                                              | 43 (rank)                                               |
| Lime     | Cody Noblin            | 303-356-9332      | cody.noblin@li.me                                                                 | ω       | Union Station Backside                                       | Above            | 16' X 6'                   | NA                                                                                   | Union Station                                                        | 9                                              | 6 (rank)                                                |
| Lime     | Cody Noblin            | 303-356-9332      | cody.nohlin@li.me                                                                 | ω       | West Commons Park (Denver, CO 80202)                         | Ahove            | 12'X5'6"                   | NA                                                                                   | Union Station                                                        | 9                                              | 39 (rank)                                               |