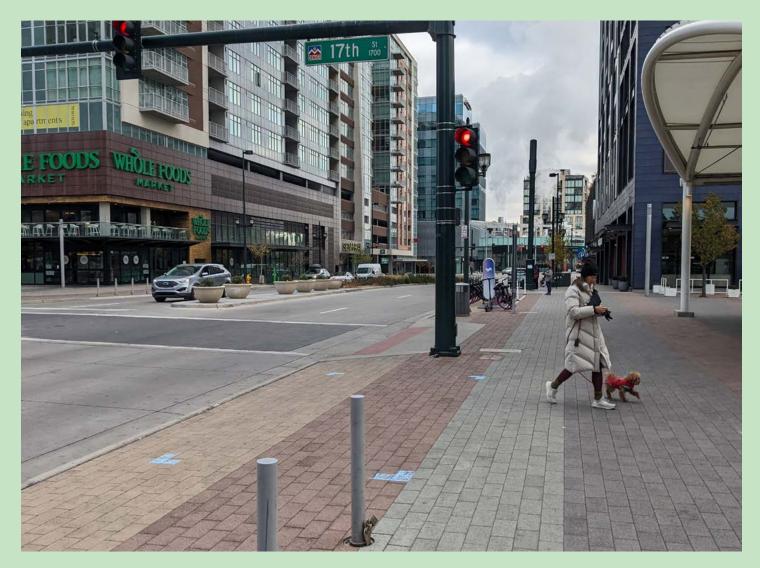

|                                                                                                                                                |
| Above Curb                           | Station Plan Key                                                                                                                               |
| Micromobility Station<br>Sidewalk    | □       Green Space       □□□ Parking Meter       □       Street Sign         ●       Bollard       ∩       Bike Rack       ○       Light Pole |
| This Drawing Is Not To Scale         | Image: Street Furniture                                                                                                                        |



Page 36

## Union Station Backside

Street View Photo 1





## Union Station Backside







## West Commons Park







## West <u>Commons Park</u>







## West <u>Commons Park</u>

#### Street View Photo 2