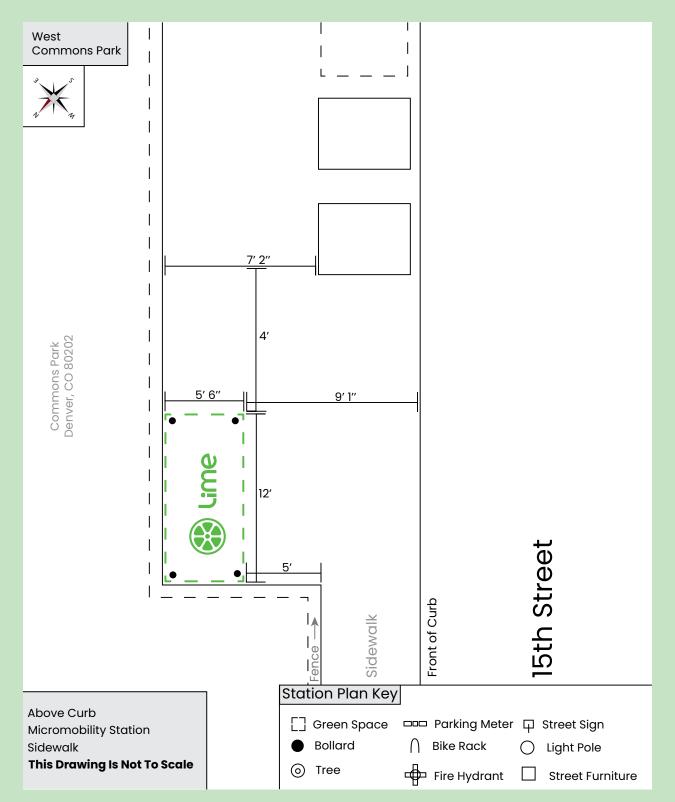

|
| Above Curb                           | Station Plan Key                                                                                                                               |
| Micromobility Station<br>Sidewalk    | □       Green Space       □□□ Parking Meter       □       Street Sign         ●       Bollard       ∩       Bike Rack       ○       Light Pole |
| This Drawing Is Not To Scale         | Image: Street Furniture                                                                                                                        |



Page 36

## Union Station Backside

Street View Photo 1





## Union Station Backside







## West Commons Park







## West <u>Commons Park</u>







## West <u>Commons Park</u>

#### Street View Photo 2