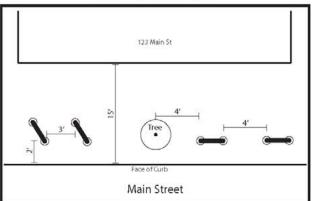

#### **Attachments to Application**

Attach a site plan of your proposed location along with a photograph of the existing conditions. The site plan should include:

- + Location of proposed bike rack(s) or corrals
- · Location of curbs
- Street names
- Measurements to:
  - Sidewalk
    - Buildinas
    - Trees
    - Other elements and objects in the right-of-way

Please review the Site Plan Example (to right) and reference Bicycle Parking Program Rules and Regulations as well as the Bike Parking Standards and guidelines. These documents can be found at

http://denvergov.org/bikeparking.

#### Site Plan Example