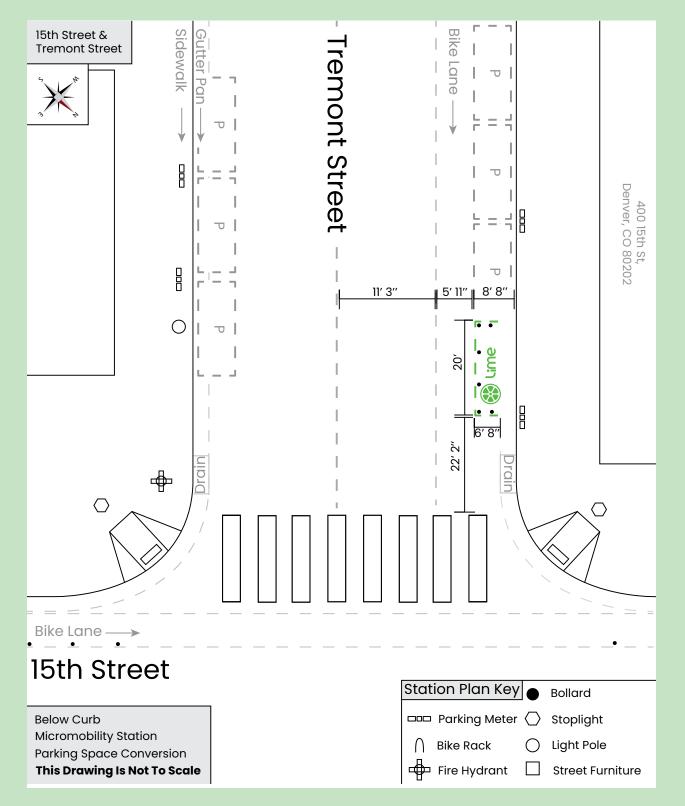

## Union Station Backside

| Confluence Park                      |                                                                                                                                                |
|--------------------------------------|------------------------------------------------------------------------------------------------------------------------------------------------|
| s K                                  |                                                                                                                                                |
| 1700 Wewatta St,<br>Denver, CO 80202 |                                                                                                                                                |
|                                      |                                                                                                                                                |
|                                      |                                                                                                                                                |
| Sidewalk                             |                                                                                                                                                |
|                                      |                                                                                                                                                |
|                                      |                                                                                                                                                |
|                                      |                                                                                                                                                |
|                                      |                                                                                                                                                |
|                                      | Front of Curb                                                                                                                                  |
|                                      |                                                                                                                                                |
| Little Raven                         |                                                                                                                                                |
|                                      |                                                                                                                                                |
|                                      |                                                                                                                                                |
| Above Curb                           | Station Plan Key                                                                                                                               |
| Micromobility Station<br>Sidewalk    | □       Green Space       □□□ Parking Meter       □       Street Sign         ●       Bollard       ∩       Bike Rack       ○       Light Pole |
| This Drawing Is Not To Scale         | Image: Street Furniture                                                                                                                        |