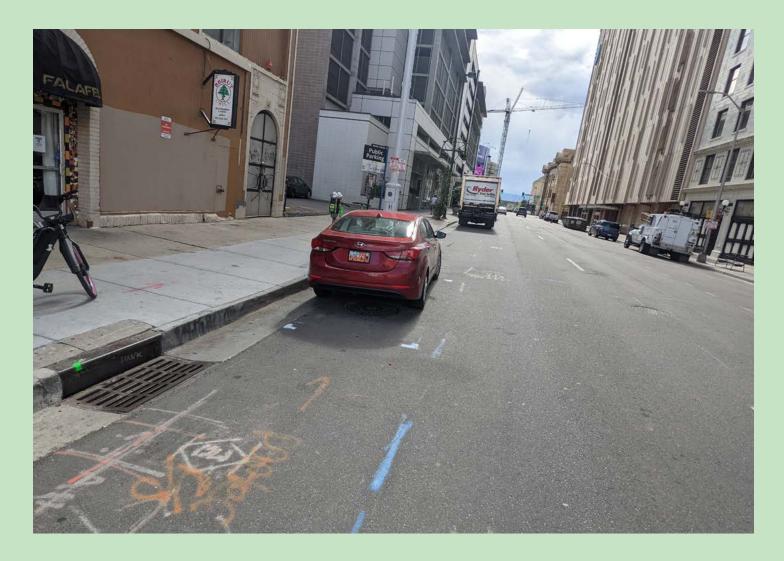

| 21  |
| 15th St & Tremont St              | 24  |
| 16th St & Stout St                | 27  |
| 17th St & California St           | 30  |
| 17th St & Tremont St              | 33  |
| 17th St & Wewatta St              | 36  |
| 18th St & Wewatta St              | 39  |
| 19th St & Little Raven            | 42  |
| 20th St & Little Raven            | 45  |
| 28th St & Delgany                 | 48  |
| 32nd St & Osage                   | 51  |
| Basset St & Little Raven          | 54  |
| Confluence Park                   | 57  |
| Union Station Backside            | 60  |
| West Commons Park                 | 63  |
|                                   | ~~~ |

**Folders Link** 





Page 6

Street View Photo 1











### 15th St & <u>Champa St</u>





Street View Photo 1







Street View Photo 2





### 15th St & Delgany St







### 15th St & Delgany St









### 15th St & Delgany St











































### 15th St & <u>Glenarm St</u>

Street View Photo 1







### 15th St & <u>Glenarm St</u>

Street View Photo 2







### 15th St & Larimer St





Page 21

### 15th St & Larimer St

Street View Photo 1





### 15th St & Larimer St









Page 24







#### **Street View Photo 2**











Page 27

### 16th St & <u>Stout St</u>









### 16th St & <u>Stout St</u>

#### Street View Photo 2







### 17th St & California St





Page 30

### 17th St & California St

Street View Photo 1







### 17th St & California St













Page 33







Street View Photo 2





### 17th St & Wewatta St





Page 36

Street