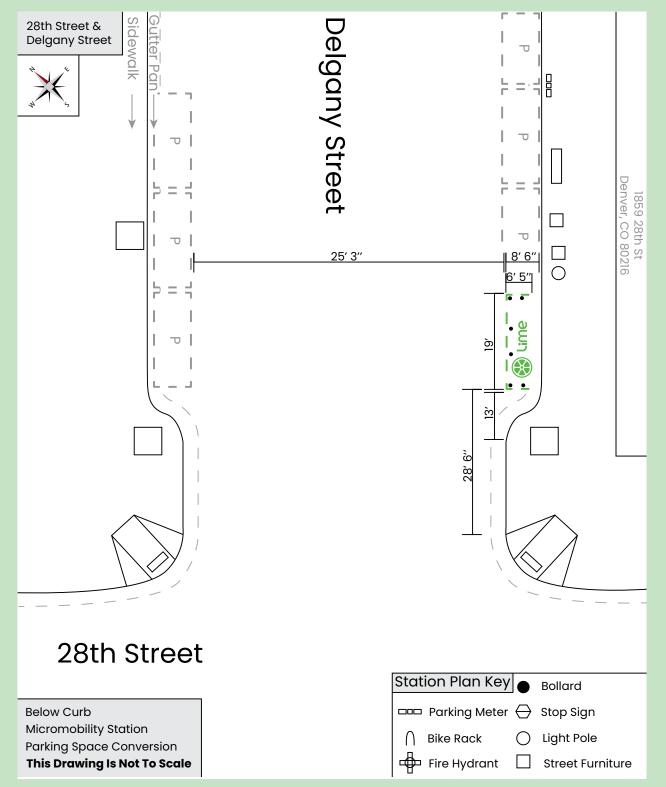

## **Application contents**

|          |                        |                   |                                                                                   |         |                                                              |                  | MICROMOB                   | ILITY CORRAL A                                                                       | <b>NICROMOBILITY CORRAL APPLICATION - LIME</b>                       | 1<br>E                                         |                                                         |
|----------|------------------------|-------------------|-----------------------------------------------------------------------------------|---------|--------------------------------------------------------------|------------------|----------------------------|--------------------------------------------------------------------------------------|----------------------------------------------------------------------|------------------------------------------------|---------------------------------------------------------|
| Operator | Applicant Contact Name | Applicant Phone # | Operator Applicant Contact Name Applicant Phone # Applicant Email Address Batch # | Batch # | Location Address                                             | Above/Below Curb | Size<br>X' x X'            | Meter Number<br>Required when applying for<br>below curb, adjacent to<br>meter space | https://www.<br>denvergov.<br>org/maps/map/neig<br>org/maps/map/neig | https://www.<br>denvergov.<br>org/maps/map/cou | Station ID #<br>Lime's tracking number for<br>locations |
| Lime     | Cody Noblin            | 303-356-9332      | cody.noblin@li.me                                                                 | ω       | 14th St & Champa St (1100 14th St)                           | Below            | 15' 5" X 5' 11''           |                                                                                      | CBD                                                                  | 9                                              | 207 (rank)                                              |
| Lime     | Cody Noblin            | 303-356-9332      | cody.noblin@li.me                                                                 | ω       | 15th St & Champa St (1456 Champa St)                         | Below            | 14' 10" X 5' 7''           | NA                                                                                   | CBD                                                                  | 9                                              | 25 (rank)                                               |
| Lime     | Cody Noblin            | 303-356-9332      | cody.noblin@li.me                                                                 | з       | 15th St & Delgany St (1767-1899 15th St                      | Above            | <i>8 X</i> ., <i>1</i> ,27 | NA                                                                                   | Union Station                                                        | 9                                              | 7 (rank)                                                |
| Lime     | Cody Noblin            | 303-356-9332      | cody.noblin@li.me                                                                 | 3       | 15th St & Glenarm St Above Curb (500 16th St Mall Suite 160) | Above            |                            | NA                                                                                   | CBD                                                                  | 9                                              | 26 (rank)                                               |
| Lime     | Cody Noblin            | 303-356-9332      | cody.noblin@li.me                                                                 | З       | 15th St & Glenarm St (500 16th St Mall Suite 160)            | Below            | 20' X 5' 8"                | NA                                                                                   | CBD                                                                  | 9                                              | 209 (rank)                                              |
| Lime     | Cody Noblin            | 303-356-9332      | cody.noblin@li.me                                                                 | ω       | 15th St & Larimer St (1512 Larimer St Unit R28)              | Below            | 18'5"X5'                   | NA                                                                                   | Union Station                                                        | 9                                              | 23 (rank)                                               |
| Lime     | Cody Noblin            | 303-356-9332      | cody.noblin@li.me                                                                 | ω       | 15th St & Tremont St (400 15th St)                           | Below            | 20' X 6' 8"                | NA                                                                                   | CBD                                                                  | 9                                              | 27 (rank)                                               |
| Lime     | Cody Noblin            | 303-356-9332      | cody.noblin@li.me                                                                 | ω       | 16th St & Stout (1630 Stout St)                              | Below            | 16'X5'4"                   | NA                                                                                   | CBD                                                                  | 6                                              | 36 (rank)                                               |
| Lime     | Cody Noblin            | 303-356-9332      | cody.noblin@li.me                                                                 | ω       | 16th & California (700 17th St)                              | Below            | 20' X 5' 1"                | NA                                                                                   | CBD                                                                  | 9                                              | 77 (rank)                                               |
| Lime     | Cody Noblin            | 303-356-9332      | cody.noblin@li.me                                                                 | 3       | 17th & Wewatta (1777 Wewatta St)                             | Below            | 6.£ XZ.6T                  | NA                                                                                   | Union Station                                                        | 9                                              | 209 (rank)                                              |
| Lime     | Cody Noblin            | 303-356-9332      | cody.noblin@li.me                                                                 | ω       | 17th St & Tremont St (410 17th St Suite 2200)                | Below            | 18' 10" x 5' 2"            | NA                                                                                   | CBD                                                                  | 9                                              | 50 (rank)                                               |
| Lime     | Cody Noblin            | 303-356-9332      | cody.noblin@li.me                                                                 | ω       | 18th & Wewatta (1801 Wewatta St)                             | Below            | 19'X6'5"                   | NA                                                                                   | Union Station                                                        | 9                                              | 12 (rank)                                               |
| Lime     | Cody Noblin            | 303-356-9332      | cody.noblin@li.me                                                                 | З       | 19th Street & Little Raven (1880 Little Raven St)            | Below            | 13' 6" X 4' 3"             | NA                                                                                   | Union Station                                                        | 9                                              | 41 (rank)                                               |
| Lime     | Cody Noblin            | 303-356-9332      | cody.noblin@li.me                                                                 | ω       | 20th & Little Raven (2205 19th St)                           | Above            | 22' 4" X 4' 6"             | NA                                                                                   | Union Station                                                        | 9                                              | 46 (rank)                                               |
| Lime     | Cody Noblin            | 303-356-9332      | cody.noblin@li.me                                                                 | ω       | 28th & Delgany (1859 28th St)                                | Below            | 19'X6'5"                   | NA                                                                                   | Five Points                                                          | 9                                              | 210 (rank)                                              |
| Lime     | Cody Noblin            | 303-356-9332      | cody.noblin@li.me                                                                 | З       | 32nd & Osage (3206 Osage St)                                 | Above            | 23' 7" X 6'                | NA                                                                                   | Highland                                                             | 1                                              | 17 (rank)                                               |
| Lime     | Cody Noblin            | 303-356-9332      | cody.noblin@li.me                                                                 | ω       | Basset & Little Raven (Denver, CO 80202)                     | Above            | 10' 3'' X 7'               | NA                                                                                   | Union Station                                                        | 9                                              | 40 (rank)                                               |
| Lime     | Cody Noblin            | 303-356-9332      | cody.noblin@li.me                                                                 | з       | Confluence Park (1100 Little Raven St)                       | Above            | 12'X5'6"                   | NA                                                                                   | Union Station                                                        | 9                                              | 43 (rank)                                               |
| Lime     | Cody Noblin            | 303-356-9332      | cody.noblin@li.me                                                                 | ω       | Union Station Backside                                       | Above            | 16' X 6'                   | NA                                                                                   | Union Station                                                        | 9                                              | 6 (rank)                                                |
| Lime     | Cody Noblin            | 303-356-9332      | cody.nohlin@li.me                                                                 | ω       | West Commons Park (Denver, CO 80202)                         | Ahove            | 12'X5'6"                   | NA                                                                                   | Union Station                                                        | 9                                              | 39 (rank)                                               |

# 28th St & Delgany

Page 36

# 28th St & Delgany