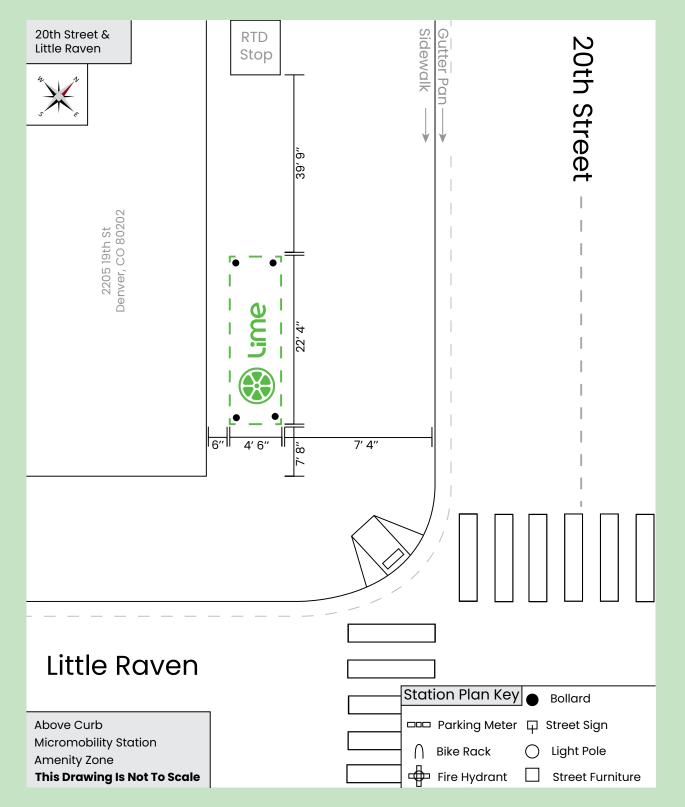

## **Application contents**

|          |                        |                   |                                                                                   |         |                                                              |                  | MICROMOB                   | ILITY CORRAL A                                                                       | <b>NICROMOBILITY CORRAL APPLICATION - LIME</b>                       | 1<br>E                                         |                                                         |
|----------|------------------------|-------------------|-----------------------------------------------------------------------------------|---------|--------------------------------------------------------------|------------------|----------------------------|--------------------------------------------------------------------------------------|----------------------------------------------------------------------|------------------------------------------------|---------------------------------------------------------|
| Operator | Applicant Contact Name | Applicant Phone # | Operator Applicant Contact Name Applicant Phone # Applicant Email Address Batch # | Batch # | Location Address                                             | Above/Below Curb | Size<br>X' x X'            | Meter Number<br>Required when applying for<br>below curb, adjacent to<br>meter space | https://www.<br>denvergov.<br>org/maps/map/neig<br>org/maps/map/neig | https://www.<br>denvergov.<br>org/maps/map/cou | Station ID #<br>Lime's tracking number for<br>locations |
| Lime     | Cody Noblin            | 303-356-9332      | cody.noblin@li.me                                                                 | ω       | 14th St & Champa St (1100 14th St)                           | Below            | 15' 5" X 5' 11''           |                                                                                      | CBD                                                                  | 9                                              | 207 (rank)                                              |
| Lime     | Cody Noblin            | 303-356-9332      | cody.noblin@li.me                                                                 | ω       | 15th St & Champa St (1456 Champa St)                         | Below            | 14' 10" X 5' 7''           | NA                                                                                   | CBD                                                                  | 9                                              | 25 (rank)                                               |
| Lime     | Cody Noblin            | 303-356-9332      | cody.noblin@li.me                                                                 | з       | 15th St & Delgany St (1767-1899 15th St                      | Above            | <i>8 X</i> ., <i>1</i> ,27 | NA                                                                                   | Union Station                                                        | 9                                              | 7 (rank)                                                |
| Lime     | Cody Noblin            | 303-356-9332      | cody.noblin@li.me                                                                 | 3       | 15th St & Glenarm St Above Curb (500 16th St Mall Suite 160) | Above            |                            | NA                                                                                   | CBD                                                                  | 9                                              | 26 (rank)                                               |
| Lime     | Cody Noblin            | 303-356-9332      | cody.noblin@li.me                                                                 | З       | 15th St & Glenarm St (500 16th St Mall Suite 160)            | Below            | 20' X 5' 8"                | NA                                                                                   | CBD                                                                  | 9                                              | 209 (rank)                                              |
| Lime     | Cody Noblin            | 303-356-9332      | cody.noblin@li.me                                                                 | ω       | 15th St & Larimer St (1512 Larimer St Unit R28)              | Below            | 18'5"X5'                   | NA                                                                                   | Union Station                                                        | 9                                              | 23 (rank)                                               |
| Lime     | Cody Noblin            | 303-356-9332      | cody.noblin@li.me                                                                 | ω       | 15th St & Tremont St (400 15th St)                           | Below            | 20' X 6' 8"                | NA                                                                                   | CBD                                                                  | 9                                              | 27 (rank)                                               |
| Lime     | Cody Noblin            | 303-356-9332      | cody.noblin@li.me                                                                 | ω       | 16th St & Stout (1630 Stout St)                              | Below            | 16'X5'4"                   | NA                                                                                   | CBD                                                                  | 6                                              | 36 (rank)                                               |
| Lime     | Cody Noblin            | 303-356-9332      | cody.noblin@li.me                                                                 | ω       | 16th & California (700 17th St)                              | Below            | 20' X 5' 1"                | NA                                                                                   | CBD                                                                  | 9                                              | 77 (rank)                                               |
| Lime     | Cody Noblin            | 303-356-9332      | cody.noblin@li.me                                                                 | 3       | 17th & Wewatta (1777 Wewatta St)                             | Below            | 6.£ XZ.6T                  | NA                                                                                   | Union Station                                                        | 9                                              | 209 (rank)                                              |
| Lime     | Cody Noblin            | 303-356-9332      | cody.noblin@li.me                                                                 | ω       | 17th St & Tremont St (410 17th St Suite 2200)                | Below            | 18' 10" x 5' 2"            | NA                                                                                   | CBD                                                                  | 9                                              | 50 (rank)                                               |
| Lime     | Cody Noblin            | 303-356-9332      | cody.noblin@li.me                                                                 | ω       | 18th & Wewatta (1801 Wewatta St)                             | Below            | 19'X6'5"                   | NA                                                                                   | Union Station                                                        | 9                                              | 12 (rank)                                               |
| Lime     | Cody Noblin            | 303-356-9332      | cody.noblin@li.me                                                                 | З       | 19th Street & Little Raven (1880 Little Raven St)            | Below            | 13' 6" X 4' 3"             | NA                                                                                   | Union Station                                                        | 9                                              | 41 (rank)                                               |
| Lime     | Cody Noblin            | 303-356-9332      | cody.noblin@li.me                                                                 | ω       | 20th & Little Raven (2205 19th St)                           | Above            | 22' 4" X 4' 6"             | NA                                                                                   | Union Station                                                        | 9                                              | 46 (rank)                                               |
| Lime     | Cody Noblin            | 303-356-9332      | cody.noblin@li.me                                                                 | ω       | 28th & Delgany (1859 28th St)                                | Below            | 19'X6'5"                   | NA                                                                                   | Five Points                                                          | 9                                              | 210 (rank)                                              |
| Lime     | Cody Noblin            | 303-356-9332      | cody.noblin@li.me                                                                 | З       | 32nd & Osage (3206 Osage St)                                 | Above            | 23' 7" X 6'                | NA                                                                                   | Highland                                                             | 1                                              | 17 (rank)                                               |
| Lime     | Cody Noblin            | 303-356-9332      | cody.noblin@li.me                                                                 | ω       | Basset & Little Raven (Denver, CO 80202)                     | Above            | 10' 3'' X 7'               | NA                                                                                   | Union Station                                                        | 9                                              | 40 (rank)                                               |
| Lime     | Cody Noblin            | 303-356-9332      | cody.noblin@li.me                                                                 | з       | Confluence Park (1100 Little Raven St)                       | Above            | 12'X5'6"                   | NA                                                                                   | Union Station                                                        | 9                                              | 43 (rank)                                               |
| Lime     | Cody Noblin            | 303-356-9332      | cody.noblin@li.me                                                                 | ω       | Union Station Backside                                       | Above            | 16' X 6'                   | NA                                                                                   | Union Station                                                        | 9                                              | 6 (rank)                                                |
| Lime     | Cody Noblin            | 303-356-9332      | cody.nohlin@li.me                                                                 | ω       | West Commons Park (Denver, CO 80202)                         | Ahove            | 12'X5'6"                   | NA                                                                                   | Union Station                                                        | 9                                              | 39 (rank)                                               |