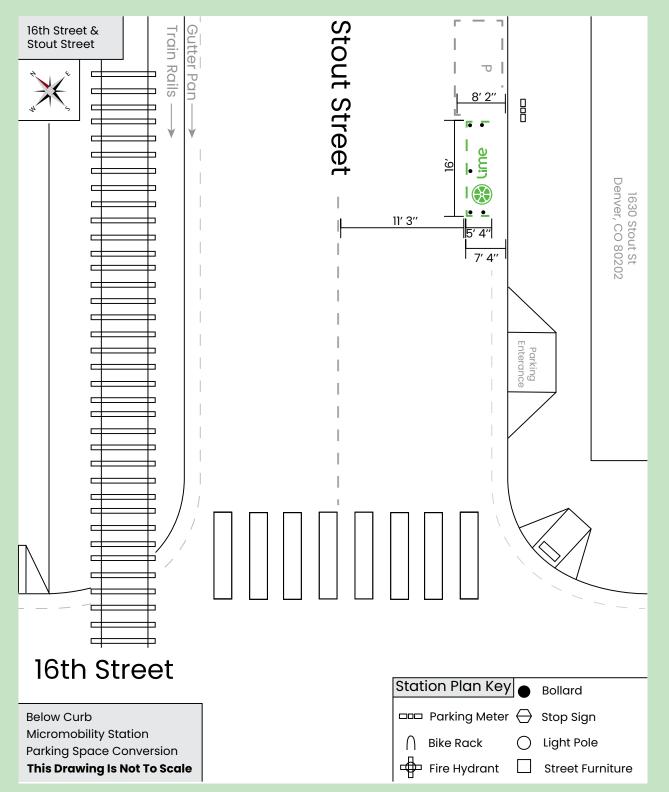

| Basset St & Little Raven          | 54  |
| Confluence Park                   | 57  |
| Union Station Backside            | 60  |
| West Commons Park                 | 63  |
|                                   | ~~~ |

**Folders Link** 





Page 6

Street View Photo 1











### 15th St & <u>Champa St</u>





Street View Photo 1







Street View Photo 2





### 15th St & Delgany St







### 15th St & Delgany St









### 15th St & Delgany St











































### 15th St & <u>Glenarm St</u>

Street View Photo 1







### 15th St & <u>Glenarm St</u>

Street View Photo 2







### 15th St & Larimer St





Page 21

### 15th St & Larimer St

Street View Photo 1





### 15th St & Larimer St









Page 24







#### **Street View Photo 2**











Page 27

### 16th St & <u>Stout St</u>









### 16th St & <u>Stout St</u>

#### Street View Photo 2







### 17th St & California St





Page 30

### 17th St & California St

Street View Photo 1







### 17th St & California St













Page 33







Street View Photo 2





### 17th St & Wewatta St





Page 36

Street View Photo 1





Street View Photo 2











Street View Photo 1







Street View Photo 2









Page 36















Page 36

Street View Photo 1











# 28th St & Delgany





Page 36

# 28th St & Delgany

#### Street View Photo 1







# 28th St & Delgany













#### Back To Top

Page 36



#### Street View Photo 1







#### Street View Photo 2





## Basset St & Little Raven







## Basset St & Little Raven

Street View Photo