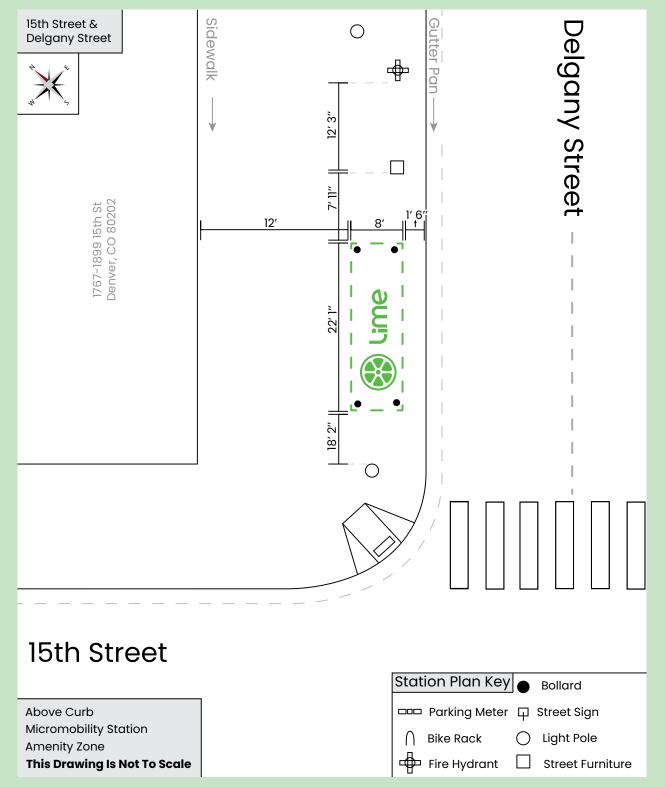

24  |
| 16th St & Stout St                | 27  |
| 17th St & California St           | 30  |
| 17th St & Tremont St              | 33  |
| 17th St & Wewatta St              | 36  |
| 18th St & Wewatta St              | 39  |
| 19th St & Little Raven            | 42  |
| 20th St & Little Raven            | 45  |
| 28th St & Delgany                 | 48  |
| 32nd St & Osage                   | 51  |
| Basset St & Little Raven          | 54  |
| Confluence Park                   | 57  |
| Union Station Backside            | 60  |
| West Commons Park                 | 63  |
|                                   | ~~~ |

**Folders Link** 





Page 6

Street View Photo 1











### 15th St & <u>Champa St</u>





Street View Photo 1







Street View Photo 2





### 15th St & Delgany St







### 15th St & Delgany St









### 15th St & Delgany St











































### 15th St & <u>Glenarm St</u>

Street View Photo 1







### 15th St & <u>Glenarm St</u>

Street View Photo 2







### 15th St & Larimer St





Page 21

### 15th St & Larimer St

Street View Photo 1





### 15th St & Larimer St









Page 24







#### **Street View Photo 2**











Page 27

### 16th St & <u>Stout St</u>









### 16th St & <u>Stout St</u>

#### Street View Photo 2







### 17th St & California St





Page 30

### 17th St & California St

Street View Photo 1







### 17th St & California St













Page 33







Street View Photo 2





### 17th St & Wewatta St





Page 36

Street View Photo 1





Street View Photo 2











Street V