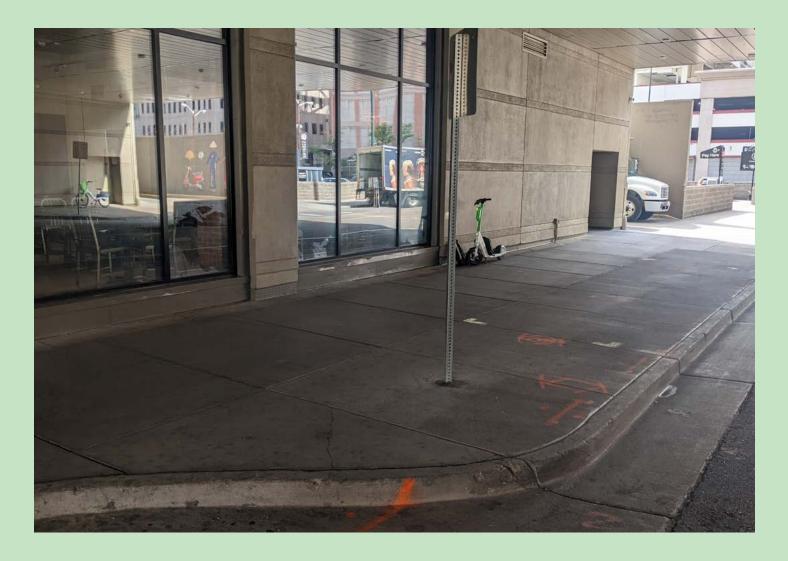

| 17th St & Tremont St              | 33  |
| 17th St & Wewatta St              | 36  |
| 18th St & Wewatta St              | 39  |
| 19th St & Little Raven            | 42  |
| 20th St & Little Raven            | 45  |
| 28th St & Delgany                 | 48  |
| 32nd St & Osage                   | 51  |
| Basset St & Little Raven          | 54  |
| Confluence Park                   | 57  |
| Union Station Backside            | 60  |
| West Commons Park                 | 63  |
|                                   | ~~~ |

**Folders Link** 





Page 6

Street View Photo 1











### 15th St & <u>Champa St</u>





Street View Photo 1







Street View Photo 2





### 15th St & Delgany St







### 15th St & Delgany St









### 15th St & Delgany St











































### 15th St & <u>Glenarm St</u>

Street View Photo 1







### 15th St & <u>Glenarm St</u>

Street View Photo 2







### 15th St & Larimer St





Page 21

### 15th St & Larimer St

Street View Photo 1





### 15th St & Larimer St









Page 24







#### **Street View Photo 2**











Page 27

### 16th St & <u>Stout St</u>









### 16th St & <u>Stout St</u>

#### Street View Photo 2







### 17th St & California St





Page 30

### 17th St & California St

Street View Photo 1







### 17th St & California St













Page 33







Street View Photo 2





### 17th St & Wewatta St





Page 36

Street View Photo 1





Street View Photo 2











Street View Photo 1







Street View Photo 2









Page 36















Page 36

Street View Ph