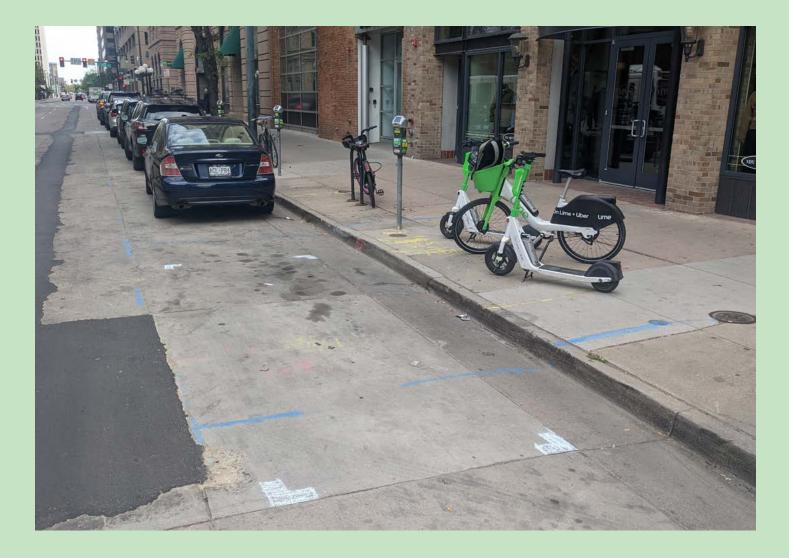

| Confluence Park                   | 57  |
| Union Station Backside            | 60  |
| West Commons Park                 | 63  |
|                                   | ~~~ |

**Folders Link** 





Page 6

Street View Photo 1











### 15th St & <u>Champa St</u>





Street View Photo 1







Street View Photo 2





### 15th St & Delgany St







### 15th St & Delgany St









### 15th St & Delgany St











































### 15th St & <u>Glenarm St</u>

Street View Photo 1







### 15th St & <u>Glenarm St</u>

Street View Photo 2







### 15th St & Larimer St





Page 21

### 15th St & Larimer St

Street View Photo 1





### 15th St & Larimer St









Page 24







#### **Street View Photo 2**











Page 27

### 16th St & <u>Stout St</u>









### 16th St & <u>Stout St</u>

#### Street View Photo 2







### 17th St & California St





Page 30

### 17th St & California St

Street View Photo 1







### 17th St & California St













Page 33







Street View Photo 2





### 17th St & Wewatta St





Page 36

Street View Photo 1





Street View Photo 2











Street View Photo 1







Street View Photo 2









Page 36















Page 36

Street View Photo 1











# 28th St & Delgany





Page 36

# 28th St & Delgany

#### Street View Photo 1







# 28th St & Delgany













#### Back To Top

Page 36



#### Street View Photo 1







#### Street View Photo 2





## Basset St & Little Raven







## Basset St & Little Raven

Street View Photo 1





## Basset St & Little Raven







#