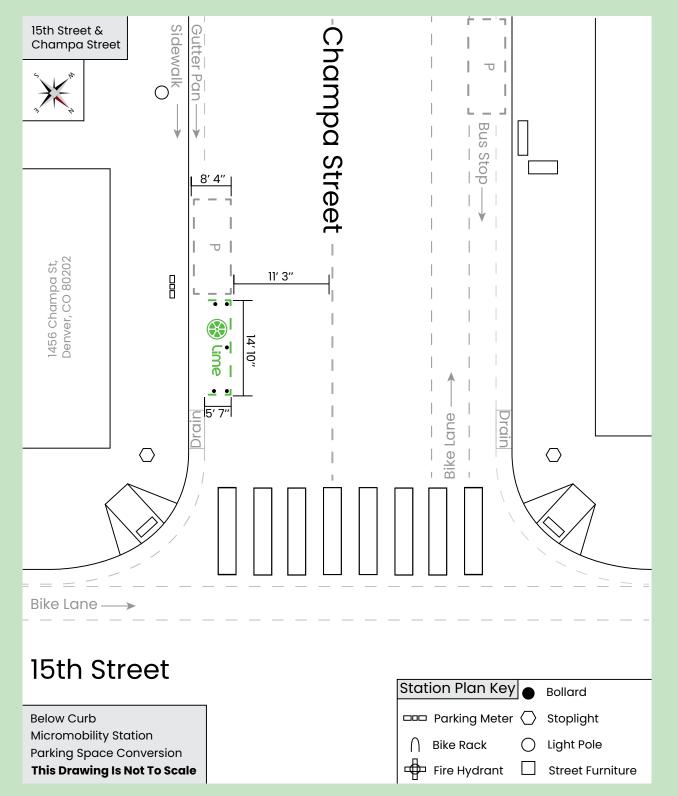

## **Application contents**

|          |                        |                   |                                                                                   |         |                                                              |                  | MICROMOB                   | ILITY CORRAL A                                                                       | <b>NICROMOBILITY CORRAL APPLICATION - LIME</b>                       | 1<br>E                                         |                                                         |
|----------|------------------------|-------------------|-----------------------------------------------------------------------------------|---------|--------------------------------------------------------------|------------------|----------------------------|--------------------------------------------------------------------------------------|----------------------------------------------------------------------|------------------------------------------------|---------------------------------------------------------|
| Operator | Applicant Contact Name | Applicant Phone # | Operator Applicant Contact Name Applicant Phone # Applicant Email Address Batch # | Batch # | Location Address                                             | Above/Below Curb | Size<br>X' x X'            | Meter Number<br>Required when applying for<br>below curb, adjacent to<br>meter space | https://www.<br>denvergov.<br>org/maps/map/neig<br>org/maps/map/neig | https://www.<br>denvergov.<br>org/maps/map/cou | Station ID #<br>Lime's tracking number for<br>locations |
| Lime     | Cody Noblin            | 303-356-9332      | cody.noblin@li.me                                                                 | ω       | 14th St & Champa St (1100 14th St)                           | Below            | 15' 5" X 5' 11''           |                                                                                      | CBD                                                                  | 9                                              | 207 (rank)                                              |
| Lime     | Cody Noblin            | 303-356-9332      | cody.noblin@li.me                                                                 | ω       | 15th St & Champa St (1456 Champa St)                         | Below            | 14' 10" X 5' 7''           | NA                                                                                   | CBD                                                                  | 9                                              | 25 (rank)                                               |
| Lime     | Cody Noblin            | 303-356-9332      | cody.noblin@li.me                                                                 | з       | 15th St & Delgany St (1767-1899 15th St                      | Above            | <i>8 X</i> ., <i>1</i> ,27 | NA                                                                                   | Union Station                                                        | 9                                              | 7 (rank)                                                |
| Lime     | Cody Noblin            | 303-356-9332      | cody.noblin@li.me                                                                 | 3       | 15th St & Glenarm St Above Curb (500 16th St Mall Suite 160) | Above            |                            | NA                                                                                   | CBD                                                                  | 9                                              | 26 (rank)                                               |
| Lime     | Cody Noblin            | 303-356-9332      | cody.noblin@li.me                                                                 | З       | 15th St & Glenarm St (500 16th St Mall Suite 160)            | Below            | 20' X 5' 8"                | NA                                                                                   | CBD                                                                  | 9                                              | 209 (rank)                                              |
| Lime     | Cody Noblin            | 303-356-9332      | cody.noblin@li.me                                                                 | ω       | 15th St & Larimer St (1512 Larimer St Unit R28)              | Below            | 18'5"X5'                   | NA                                                                                   | Union Station                                                        | 9                                              | 23 (rank)                                               |
| Lime     | Cody Noblin            | 303-356-9332      | cody.noblin@li.me                                                                 | ω       | 15th St & Tremont St (400 15th St)                           | Below            | 20' X 6' 8"                | NA                                                                                   | CBD                                                                  | 9                                              | 27 (rank)                                               |
| Lime     | Cody Noblin            | 303-356-9332      | cody.noblin@li.me                                                                 | ω       | 16th St & Stout (1630 Stout St)                              | Below            | 16'X5'4"                   | NA                                                                                   | CBD                                                                  | 6                                              | 36 (rank)                                               |
| Lime     | Cody Noblin            | 303-356-9332      | cody.noblin@li.me                                                                 | ω       | 16th & California (700 17th St)                              | Below            | 20' X 5' 1"                | NA                                                                                   | CBD                                                                  | 9                                              | 77 (rank)                                               |
| Lime     | Cody Noblin            | 303-356-9332      | cody.noblin@li.me                                                                 | 3       | 17th & Wewatta (1777 Wewatta St)                             | Below            | 6.£ XZ.6T                  | NA                                                                                   | Union Station                                                        | 9                                              | 209 (rank)                                              |
| Lime     | Cody Noblin            | 303-356-9332      | cody.noblin@li.me                                                                 | ω       | 17th St & Tremont St (410 17th St Suite 2200)                | Below            | 18' 10" x 5' 2"            | NA                                                                                   | CBD                                                                  | 9                                              | 50 (rank)                                               |
| Lime     | Cody Noblin            | 303-356-9332      | cody.noblin@li.me                                                                 | ω       | 18th & Wewatta (1801 Wewatta St)                             | Below            | 19'X6'5"                   | NA                                                                                   | Union Station                                                        | 9                                              | 12 (rank)                                               |
| Lime     | Cody Noblin            | 303-356-9332      | cody.noblin@li.me                                                                 | З       | 19th Street & Little Raven (1880 Little Raven St)            | Below            | 13' 6" X 4' 3"             | NA                                                                                   | Union Station                                                        | 9                                              | 41 (rank)                                               |
| Lime     | Cody Noblin            | 303-356-9332      | cody.noblin@li.me                                                                 | ω       | 20th & Little Raven (2205 19th St)                           | Above            | 22' 4" X 4' 6"             | NA                                                                                   | Union Station                                                        | 9                                              | 46 (rank)                                               |
| Lime     | Cody Noblin            | 303-356-9332      | cody.noblin@li.me                                                                 | ω       | 28th & Delgany (1859 28th St)                                | Below            | 19'X6'5"                   | NA                                                                                   | Five Points                                                          | 9                                              | 210 (rank)                                              |
| Lime     | Cody Noblin            | 303-356-9332      | cody.noblin@li.me                                                                 | З       | 32nd & Osage (3206 Osage St)                                 | Above            | 23' 7" X 6'                | NA                                                                                   | Highland                                                             | 1                                              | 17 (rank)                                               |
| Lime     | Cody Noblin            | 303-356-9332      | cody.noblin@li.me                                                                 | ω       | Basset & Little Raven (Denver, CO 80202)                     | Above            | 10' 3'' X 7'               | NA                                                                                   | Union Station                                                        | 9                                              | 40 (rank)                                               |
| Lime     | Cody Noblin            | 303-356-9332      | cody.noblin@li.me                                                                 | з       | Confluence Park (1100 Little Raven St)                       | Above            | 12'X5'6"                   | NA                                                                                   | Union Station                                                        | 9                                              | 43 (rank)                                               |
| Lime     | Cody Noblin            | 303-356-9332      | cody.noblin@li.me                                                                 | ω       | Union Station Backside                                       | Above            | 16' X 6'                   | NA                                                                                   | Union Station                                                        | 9                                              | 6 (rank)                                                |
| Lime     | Cody Noblin            | 303-356-9332      | cody.nohlin@li.me                                                                 | ω       | West Commons Park (Denver, CO 80202)                         | Ahove            | 12'X5'6"                   | NA                                                                                   | Union Station                                                        | 9                                              | 39 (rank)                                               |

### 15th St & <u>Champa St</u>

Street View Photo 1

Street View Photo 2