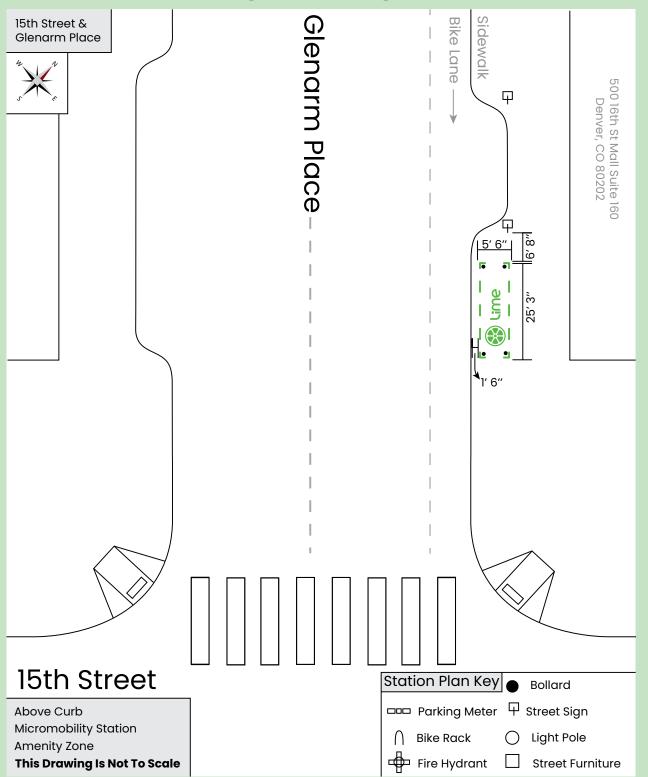

| 30  |
| 17th St & Tremont St              | 33  |
| 17th St & Wewatta St              | 36  |
| 18th St & Wewatta St              | 39  |
| 19th St & Little Raven            | 42  |
| 20th St & Little Raven            | 45  |
| 28th St & Delgany                 | 48  |
| 32nd St & Osage                   | 51  |
| Basset St & Little Raven          | 54  |
| Confluence Park                   | 57  |
| Union Station Backside            | 60  |
| West Commons Park                 | 63  |
|                                   | ~~~ |

**Folders Link** 





Page 6

Street View Photo 1











### 15th St & <u>Champa St</u>





Street View Photo 1







Street View Photo 2





### 15th St & Delgany St







### 15th St & Delgany St









### 15th St & Delgany St











































### 15th St & <u>Glenarm St</u>

Street View Photo 1







### 15th St & <u>Glenarm St</u>

Street View Photo 2







### 15th St & Larimer St





Page 21

### 15th St & Larimer St

Street View Photo 1





### 15th St & Larimer St









Page 24







#### **Street View Photo 2**











Page 27

### 16th St & <u>Stout St</u>









### 16th St & <u>Stout St</u>

#### Street View Photo 2







### 17th St & California St





Page 30

### 17th St & California St

Street View Photo 1







### 17th St & California St













Page 33







Street View Photo 2





### 17th St & Wewatta St





Page 36

Street View Photo 1





Street View Photo 2











Street View Photo 1







Street View Photo 2









Page 36















Page