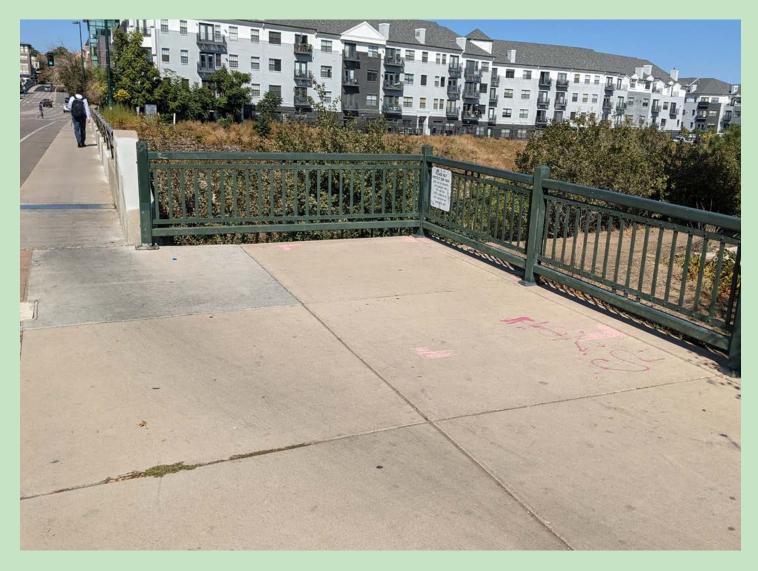

|
| Above Curb                           | Station Plan Key                                                                                                                               |
| Micromobility Station<br>Sidewalk    | □       Green Space       □□□ Parking Meter       □       Street Sign         ●       Bollard       ∩       Bike Rack       ○       Light Pole |
| This Drawing Is Not To Scale         | Image: Street Furniture                                                                                                                        |



Page 36

## Union Station Backside

Street View Photo 1





## Union Station Backside







## West Commons Park







## West <u>Commons Park</u>







## West <u>Commons Park</u>

#### Street View Photo 2