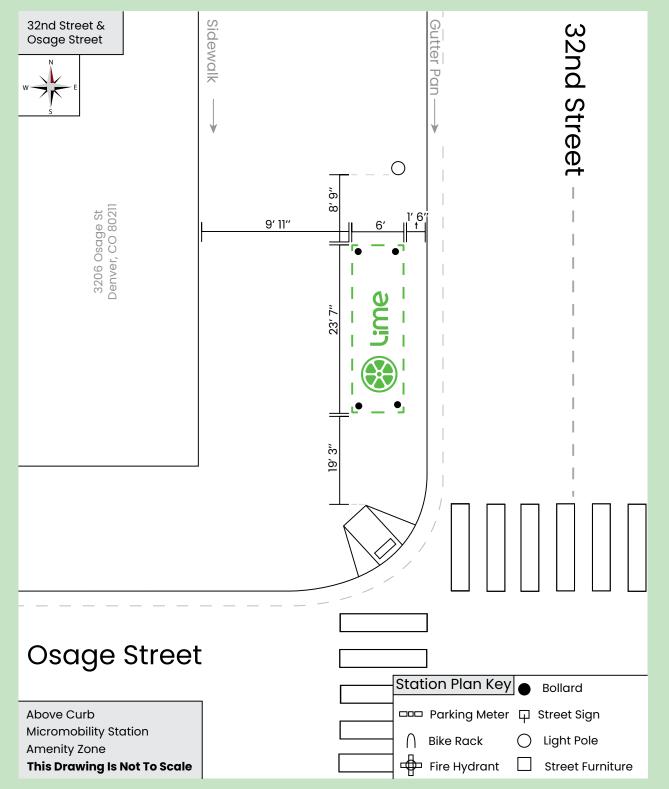

## **Application contents**

|          |                        |                   |                                                                                   |         |                                                              |                  | MICROMOB                   | ILITY CORRAL A                                                                       | <b>NICROMOBILITY CORRAL APPLICATION - LIME</b>                       | 1<br>E                                         |                                                         |
|----------|------------------------|-------------------|-----------------------------------------------------------------------------------|---------|--------------------------------------------------------------|------------------|----------------------------|--------------------------------------------------------------------------------------|----------------------------------------------------------------------|------------------------------------------------|---------------------------------------------------------|
| Operator | Applicant Contact Name | Applicant Phone # | Operator Applicant Contact Name Applicant Phone # Applicant Email Address Batch # | Batch # | Location Address                                             | Above/Below Curb | Size<br>X' x X'            | Meter Number<br>Required when applying for<br>below curb, adjacent to<br>meter space | https://www.<br>denvergov.<br>org/maps/map/neig<br>org/maps/map/neig | https://www.<br>denvergov.<br>org/maps/map/cou | Station ID #<br>Lime's tracking number for<br>locations |
| Lime     | Cody Noblin            | 303-356-9332      | cody.noblin@li.me                                                                 | ω       | 14th St & Champa St (1100 14th St)                           | Below            | 15' 5" X 5' 11''           |                                                                                      | CBD                                                                  | 9                                              | 207 (rank)                                              |
| Lime     | Cody Noblin            | 303-356-9332      | cody.noblin@li.me                                                                 | ω       | 15th St & Champa St (1456 Champa St)                         | Below            | 14' 10" X 5' 7''           | NA                                                                                   | CBD                                                                  | 9                                              | 25 (rank)                                               |
| Lime     | Cody Noblin            | 303-356-9332      | cody.noblin@li.me                                                                 | з       | 15th St & Delgany St (1767-1899 15th St                      | Above            | <i>8 X</i> ., <i>1</i> ,27 | NA                                                                                   | Union Station                                                        | 9                                              | 7 (rank)                                                |
| Lime     | Cody Noblin            | 303-356-9332      | cody.noblin@li.me                                                                 | 3       | 15th St & Glenarm St Above Curb (500 16th St Mall Suite 160) | Above            |                            | NA                                                                                   | CBD                                                                  | 9                                              | 26 (rank)                                               |
| Lime     | Cody Noblin            | 303-356-9332      | cody.noblin@li.me                                                                 | З       | 15th St & Glenarm St (500 16th St Mall Suite 160)            | Below            | 20' X 5' 8"                | NA                                                                                   | CBD                                                                  | 9                                              | 209 (rank)                                              |
| Lime     | Cody Noblin            | 303-356-9332      | cody.noblin@li.me                                                                 | ω       | 15th St & Larimer St (1512 Larimer St Unit R28)              | Below            | 18'5"X5'                   | NA                                                                                   | Union Station                                                        | 9                                              | 23 (rank)                                               |
| Lime     | Cody Noblin            | 303-356-9332      | cody.noblin@li.me                                                                 | ω       | 15th St & Tremont St (400 15th St)                           | Below            | 20' X 6' 8"                | NA                                                                                   | CBD                                                                  | 9                                              | 27 (rank)                                               |
| Lime     | Cody Noblin            | 303-356-9332      | cody.noblin@li.me                                                                 | ω       | 16th St & Stout (1630 Stout St)                              | Below            | 16'X5'4"                   | NA                                                                                   | CBD                                                                  | 6                                              | 36 (rank)                                               |
| Lime     | Cody Noblin            | 303-356-9332      | cody.noblin@li.me                                                                 | ω       | 16th & California (700 17th St)                              | Below            | 20' X 5' 1"                | NA                                                                                   | CBD                                                                  | 9                                              | 77 (rank)                                               |
| Lime     | Cody Noblin            | 303-356-9332      | cody.noblin@li.me                                                                 | 3       | 17th & Wewatta (1777 Wewatta St)                             | Below            | 6.£ XZ.6T                  | NA                                                                                   | Union Station                                                        | 9                                              | 209 (rank)                                              |
| Lime     | Cody Noblin            | 303-356-9332      | cody.noblin@li.me                                                                 | ω       | 17th St & Tremont St (410 17th St Suite 2200)                | Below            | 18' 10" x 5' 2"            | NA                                                                                   | CBD                                                                  | 9                                              | 50 (rank)                                               |
| Lime     | Cody Noblin            | 303-356-9332      | cody.noblin@li.me                                                                 | ω       | 18th & Wewatta (1801 Wewatta St)                             | Below            | 19'X6'5"                   | NA                                                                                   | Union Station                                                        | 9                                              | 12 (rank)                                               |
| Lime     | Cody Noblin            | 303-356-9332      | cody.noblin@li.me                                                                 | З       | 19th Street & Little Raven (1880 Little Raven St)            | Below            | 13' 6" X 4' 3"             | NA                                                                                   | Union Station                                                        | 9                                              | 41 (rank)                                               |
| Lime     | Cody Noblin            | 303-356-9332      | cody.noblin@li.me                                                                 | ω       | 20th & Little Raven (2205 19th St)                           | Above            | 22' 4" X 4' 6"             | NA                                                                                   | Union Station                                                        | 9                                              | 46 (rank)                                               |
| Lime     | Cody Noblin            | 303-356-9332      | cody.noblin@li.me                                                                 | ω       | 28th & Delgany (1859 28th St)                                | Below            | 19'X6'5"                   | NA                                                                                   | Five Points                                                          | 9                                              | 210 (rank)                                              |
| Lime     | Cody Noblin            | 303-356-9332      | cody.noblin@li.me                                                                 | З       | 32nd & Osage (3206 Osage St)                                 | Above            | 23' 7" X 6'                | NA                                                                                   | Highland                                                             | 1                                              | 17 (rank)                                               |
| Lime     | Cody Noblin            | 303-356-9332      | cody.noblin@li.me                                                                 | ω       | Basset & Little Raven (Denver, CO 80202)                     | Above            | 10' 3'' X 7'               | NA                                                                                   | Union Station                                                        | 9                                              | 40 (rank)                                               |
| Lime     | Cody Noblin            | 303-356-9332      | cody.noblin@li.me                                                                 | з       | Confluence Park (1100 Little Raven St)                       | Above            | 12'X5'6"                   | NA                                                                                   | Union Station                                                        | 9                                              | 43 (rank)                                               |
| Lime     | Cody Noblin            | 303-356-9332      | cody.noblin@li.me                                                                 | ω       | Union Station Backside                                       | Above            | 16' X 6'                   | NA                                                                                   | Union Station                                                        | 9                                              | 6 (rank)                                                |
| Lime     | Cody Noblin            | 303-356-9332      | cody.nohlin@li.me                                                                 | ω       | West Commons Park (Denver, CO 80202)                         | Ahove            | 12'X5'6"                   | NA                                                                                   | Union Station                                                        | 9                                              | 39 (rank)                                               |